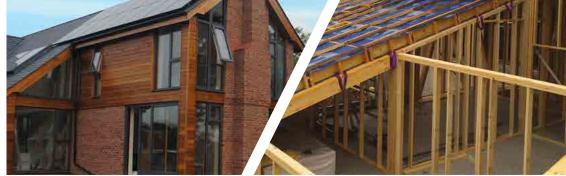

#### Superstructure Solutions

We are specialist self build superstructure providers using timber frame solutions, SIP composite panels and hybrid solutions. Bespoke packages can also include oak frame features.

#### Roofs

Bespoke and standard superstructures using trussed rafter packages, Kingspan TEK or insulated roof panels to suit your project. Room-In-Roof solutions with vaulted ceilings are also our speciality.