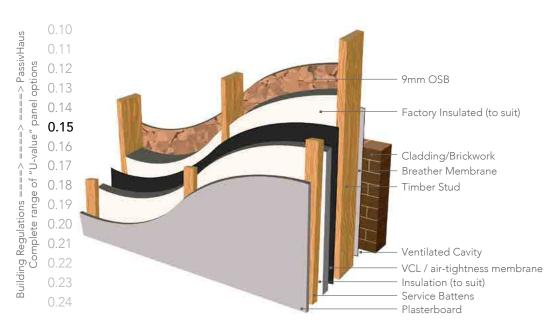

### **U-Value Cross Section**

Typical timber frame wall section

Units 18 & 19, Monkspath Business Park, Highlands Road, Solihull, West Midlands, B90 4NZ
T: 0121 314 7735 E: info@timberinnovations.co.uk W: www.timberinnovations.co.uk

#### Walls and Thermal Envelope

We offer solutions suitable for compliance with Building Regulations right through to "Passivhaus" standard based on either our timber frame external wall systems or Kingspan TEK SIP panels.